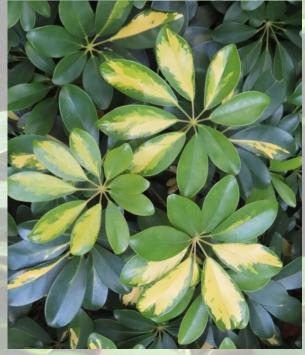

## 鵝掌藤 (Umbrella Plant) Shefflera arboricola

常綠灌木,原生於台灣。其葉片排列像雨傘一般,為掌狀複葉,於夏季開橙色 花朵。鵝掌藤能夠適應陰暗環境生長及易於保養,大量用於園林綠化用途及室 內盆栽擺設。鵝掌藤有不同的栽培品種,其葉片有黃斑適合作為觀葉植物。

Umbrella Plant is an evergreen shrub which is native in Taiwan. The leaves are arranged in an umbrella-like pattern (palmate compound leaves). It bears orange flowers during summer. Umbrella Plants can tolerate shaded environment and are ease of care so they are widely selected in greening and as a common indoor species. There are a few cultivars, which have variegated leaves, suitable as ornamental foliage plants.

掌狀複葉 palmate compound leaves

Facilities Management Office <sup>音港成市大學</sup> CityUniversity of Hong Kong