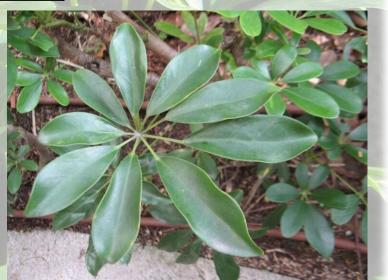

## 鵝掌藤 (Umbrella Plant) Shefflera arboricola

常綠灌木,原生於台灣。其葉片排列像雨傘一般,為掌狀複葉,於夏季開橙色 花朵。鵝掌藤能夠適應陰暗環境生長及易於保養,大量用於園林綠化用途及室 內盆栽擺設。鵝掌藤有不同的栽培品種,其葉片有黃斑適合作為觀葉植物。

Umbrella Plant is an evergreen shrub which is native in Taiwan. The leaves are arranged in an umbrella-like pattern (palmate compound leaves). It bears orange flowers during summer. Umbrella Plants can tolerate shaded environment and are ease of care so they are widely selected in greening and as a common indoor species. There are a few cultivars, which have variegated leaves, suitable as ornamental foliage plants.

掌狀複葉 palmate compound leaves

Facilities Management Office <sup>音港成市大學</sup> CityUniversity of Hong Kong